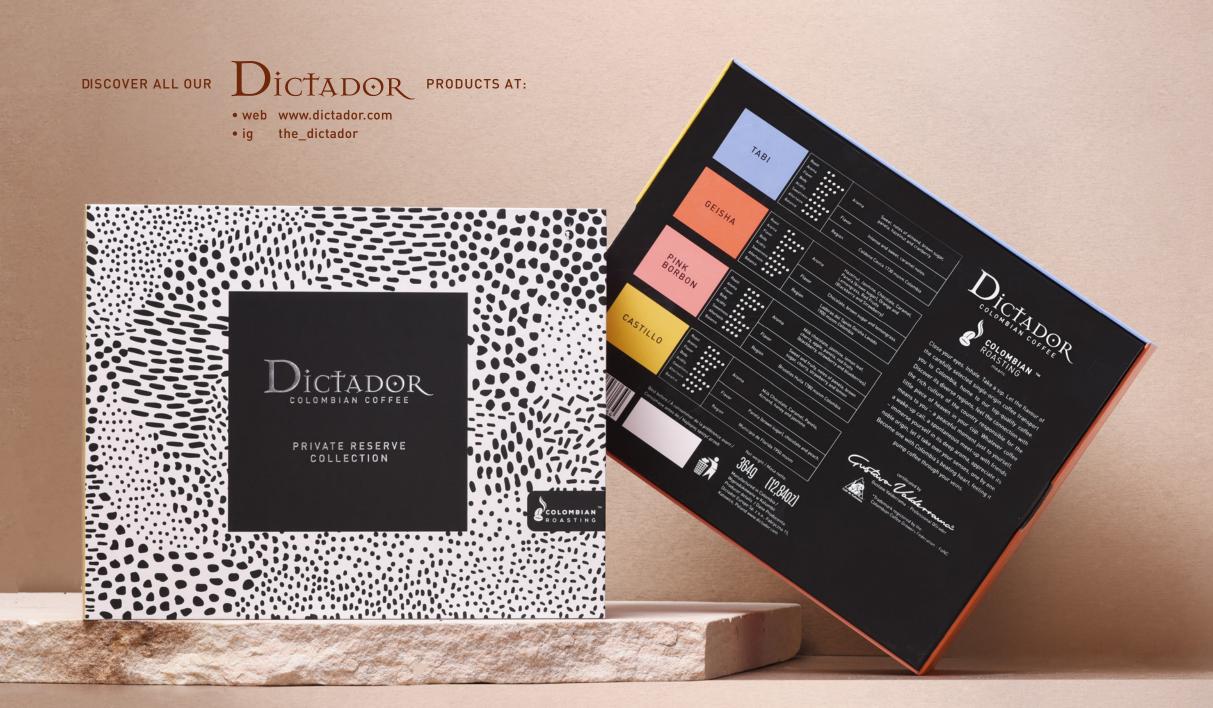

## **PRODUCT DATA**DICTADOR COFFEE PRIVATE RESERVE COLLECTION

| PRIVATE RESERVE COLLECTION |                               |  |  |  |
|----------------------------|-------------------------------|--|--|--|
| PRODUCT ID                 | 0001349                       |  |  |  |
| TYPE                       | GROUND COFFEE                 |  |  |  |
| UNIT QUANITY               | 1 pc (4 types x 7 drip bags)  |  |  |  |
| WEIGHT                     | 364g (including 28 drip bags) |  |  |  |

TABI

| Roast<br>Aroma<br>Flavor<br>Body | 000000 | Aroma  | Sweet, notes of almond, brown sugar, panela, hazelnut and cranberry. |
|----------------------------------|--------|--------|----------------------------------------------------------------------|
| Acidity<br>Sweetness             | 000    | Flavor | Intense and sweet, caramel notes.                                    |
| Aftertaste<br>Balance            | 0000   | Region | Coldono Cauca 1730 msnm Colombia                                     |

**GEISHA** 

| Roast<br>Aroma<br>Flavor<br>Body | 0 0 0 0<br>0 0<br>ness 0 0 0 0 | Aroma  | Hazelnut, Jasmine, Chocolate, Caramel,<br>Panela (brow sugar) , Orange and<br>Lemongrass, Red Fruits<br>(Blackberry and Strawberry) |
|----------------------------------|--------------------------------|--------|-------------------------------------------------------------------------------------------------------------------------------------|
| Acidity<br>Sweetness             |                                | Flavor | Chocolate, brown sugar and lemongrass.                                                                                              |
| Aftertaste<br>Balance            |                                | Region | Laderas del Tapias Geisha Lavado<br>1900 msnm Colombia                                                                              |

PINK BORBON

| Roast<br>Aroma<br>Flavor<br>Body | 000  | Aroma  | Milk chocolate, jasmine, lemon leaf, cherry, apple, panela, red fruits (blackberry, strawberry and blueberries). |
|----------------------------------|------|--------|------------------------------------------------------------------------------------------------------------------|
| Acidity<br>Sweetness             | 000  | Flavor | Sweet and fruity, notes of panela, brown sugar, cherry, strawberry and lemon                                     |
| Aftertaste<br>Balance            | 0000 | Region | Bruselas Huila 1780 msnm Colombia                                                                                |

**CASTILLO** 

| Roast<br>Aroma<br>Flavor<br>Body | 000  | Aroma  | Milk Chocolate, Caramel, Panela,<br>Almond, honey and jasmine. |  |  |  |
|----------------------------------|------|--------|----------------------------------------------------------------|--|--|--|
| Acidity<br>Sweetness             | 000  | Flavor | Panela (brow sugar), chocolate and peach.                      |  |  |  |
| Aftertaste<br>Balance            | 0000 | Region | Municipio de Florida 1950 msnm                                 |  |  |  |