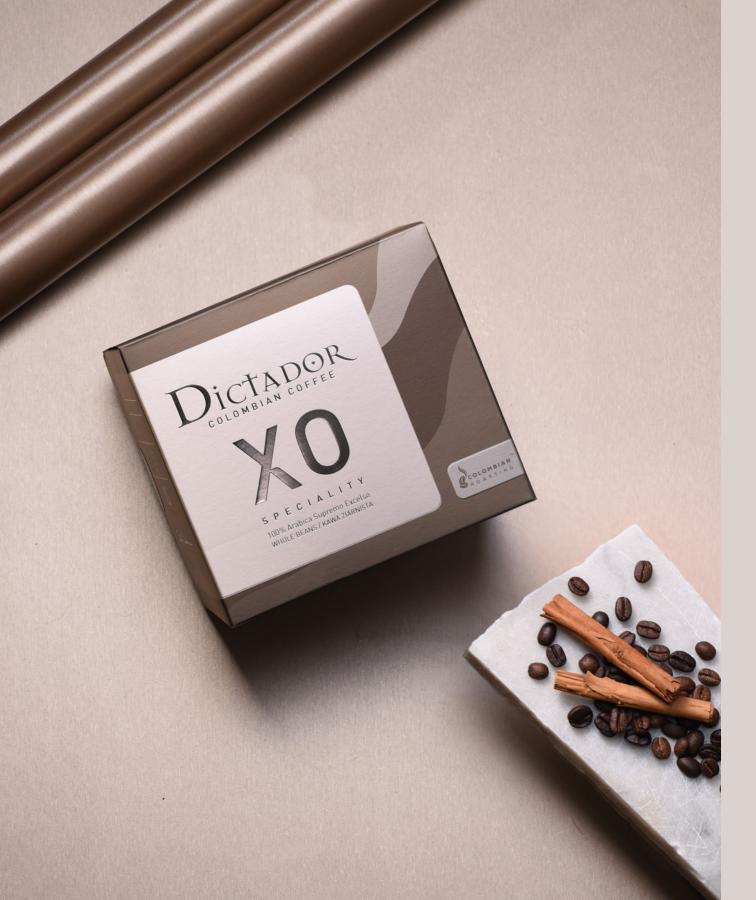

#### TASTING NOTES DICTADOR COLOMBIAN COFFEE XO

| Fragrance<br>Aroma | Highly-pronounced fragrance with scents of white and bitter chocolate and the strong aroma of roasted hazelnuts.                                |
|--------------------|-------------------------------------------------------------------------------------------------------------------------------------------------|
| Taste              | Medium acidity with herbal scents. Shows more distinct notes of bitterness with traces of chocolate. Medium-bodied with a prolonged aftertaste. |

#### PRODUCT DATA DICTADOR COLOMBIAN COFFEE XO

| COLOMBIAN COFFEE XO 1 KG |                    |  |  |  |  |
|--------------------------|--------------------|--|--|--|--|
| PRODUCT ID               | 0001410            |  |  |  |  |
| ТҮРЕ                     | WHOLE BEANS COFFEE |  |  |  |  |
| UNIT QUANITY             | 12 pcs             |  |  |  |  |

| COLOMBIAN COFFEE XO 250 G |                    |  |  |  |  |
|---------------------------|--------------------|--|--|--|--|
| PRODUCT ID                | 0001409            |  |  |  |  |
| ТҮРЕ                      | WHOLE BEANS COFFEE |  |  |  |  |
| UNIT QUANITY              | 36 pcs             |  |  |  |  |