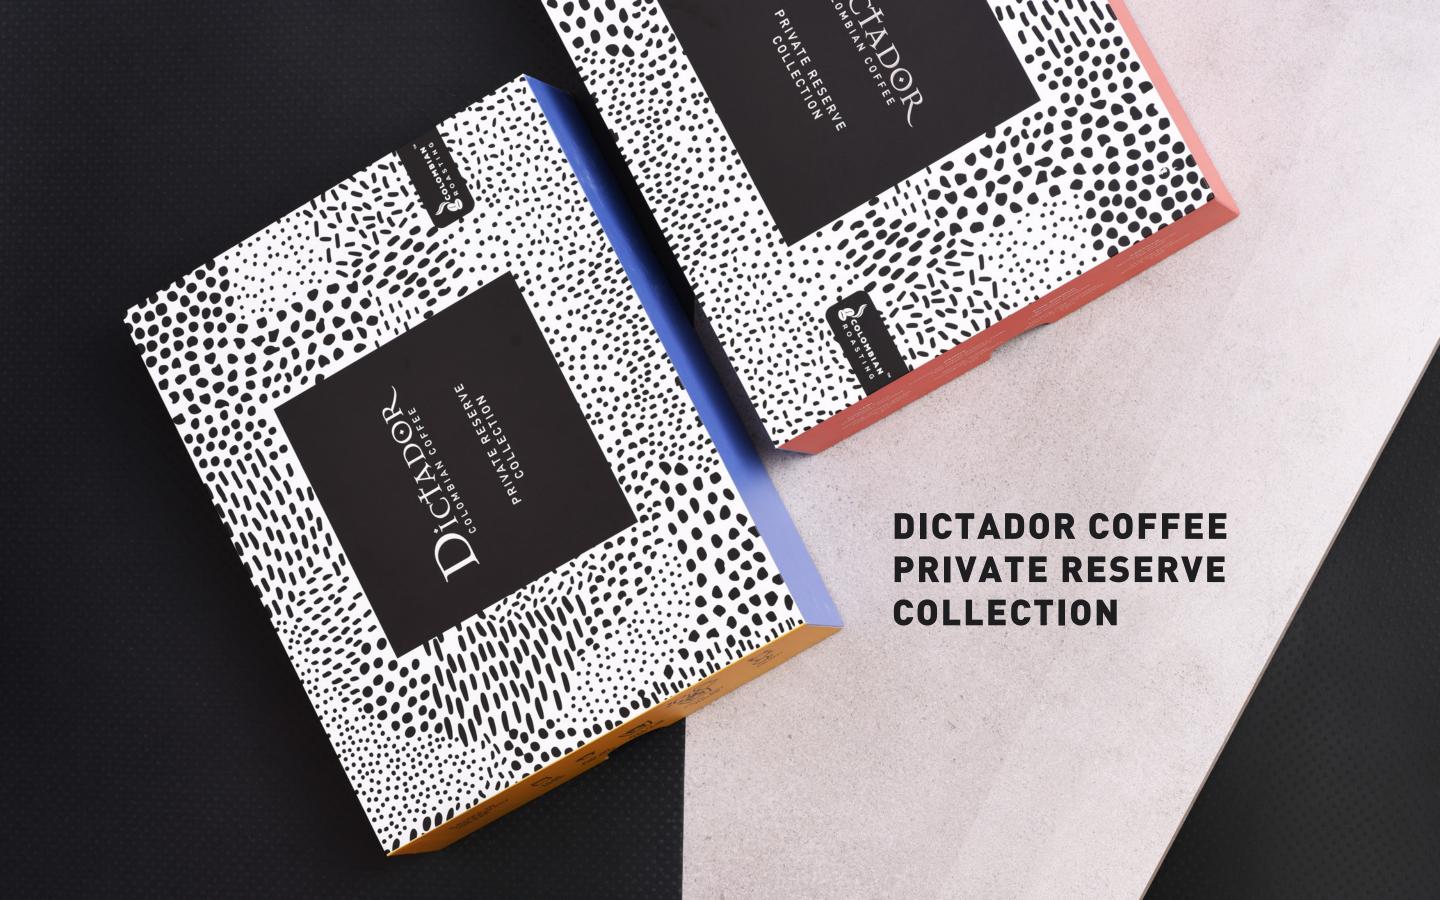

## **PRODUCT DATA**DICTADOR COFFEE PRIVATE RESERVE COLLECTION

| PRIVATE RESERVE COLLECTION |                               |  |  |  |
|----------------------------|-------------------------------|--|--|--|
| PRODUCT ID                 | 0001349                       |  |  |  |
| TYPE                       | GROUND COFFEE                 |  |  |  |
| UNIT QUANITY               | 1 pc (4 types x 7 drip bags)  |  |  |  |
| WEIGHT                     | 364g (including 28 drip bags) |  |  |  |