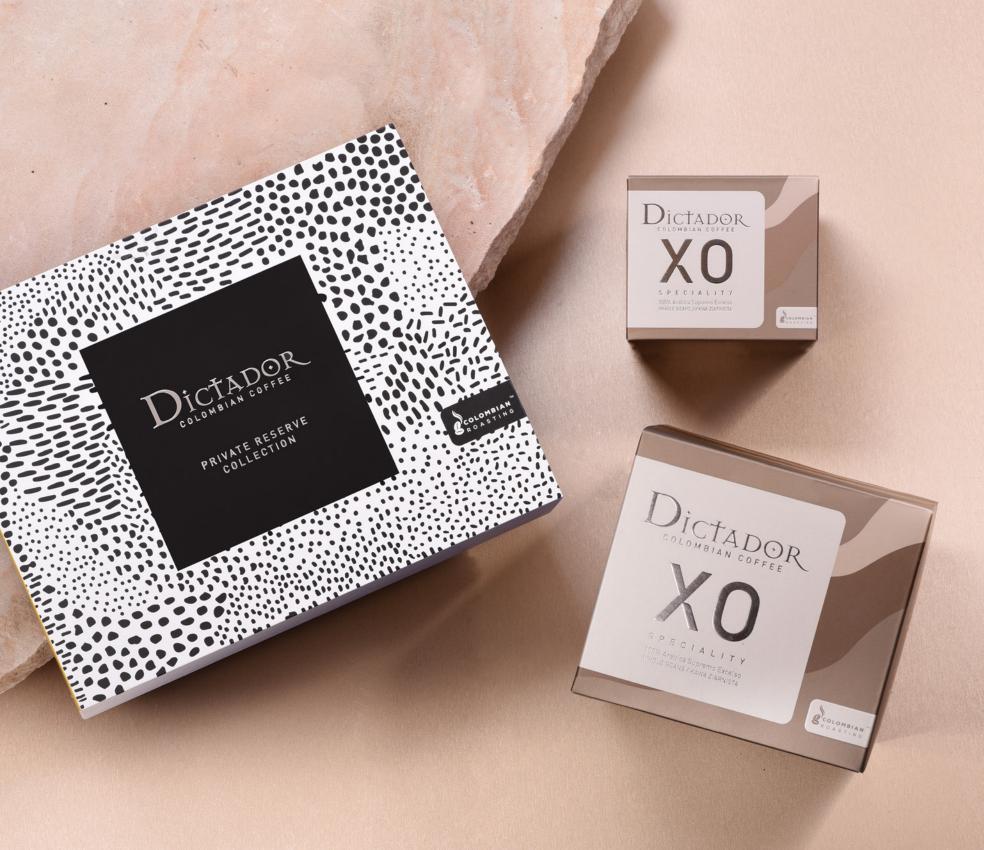

## **PRODUCT DATA**DICTADOR COFFEE PRIVATE RESERVE COLLECTION

| PRIVATE RESERVE COLLECTION |                               |  |  |  |
|----------------------------|-------------------------------|--|--|--|
| PRODUCT ID                 | 0001349                       |  |  |  |
| TYPE                       | GROUND COFFEE                 |  |  |  |
| UNIT QUANITY               | 1 pc (4 types x 7 drip bags)  |  |  |  |
| WEIGHT                     | 364g (including 28 drip bags) |  |  |  |

#### PRODUCT DATA DICTADOR COLOMBIAN COFFEE XO

| COLOMBIAN COFFEE XO 1 KG |                    |  |  |  |  |
|--------------------------|--------------------|--|--|--|--|
| PRODUCT ID               | 0001410            |  |  |  |  |
| ТҮРЕ                     | WHOLE BEANS COFFEE |  |  |  |  |
| UNIT QUANITY             | 12 pcs             |  |  |  |  |

| COLOMBIAN COFFEE XO 250 G |                    |  |  |  |  |
|---------------------------|--------------------|--|--|--|--|
| PRODUCT ID                | 0001409            |  |  |  |  |
| ТҮРЕ                      | WHOLE BEANS COFFEE |  |  |  |  |
| UNIT QUANITY              | 36 pcs             |  |  |  |  |