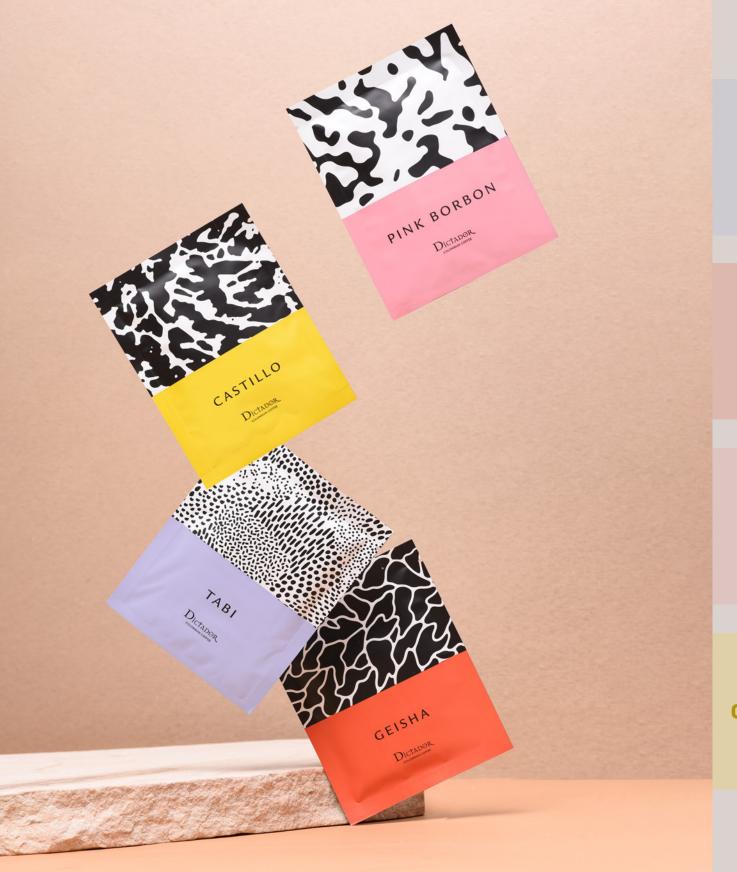

## **PRODUCT DATA**DICTADOR COFFEE PRIVATE RESERVE COLLECTION

| PRIVATE RESERVE COLLECTION |                               |  |  |  |
|----------------------------|-------------------------------|--|--|--|
| PRODUCT ID                 | 0001349                       |  |  |  |
| TYPE                       | GROUND COFFEE                 |  |  |  |
| UNIT QUANITY               | 1 pc (4 types x 7 drip bags)  |  |  |  |
| WEIGHT                     | 364g (including 28 drip bags) |  |  |  |