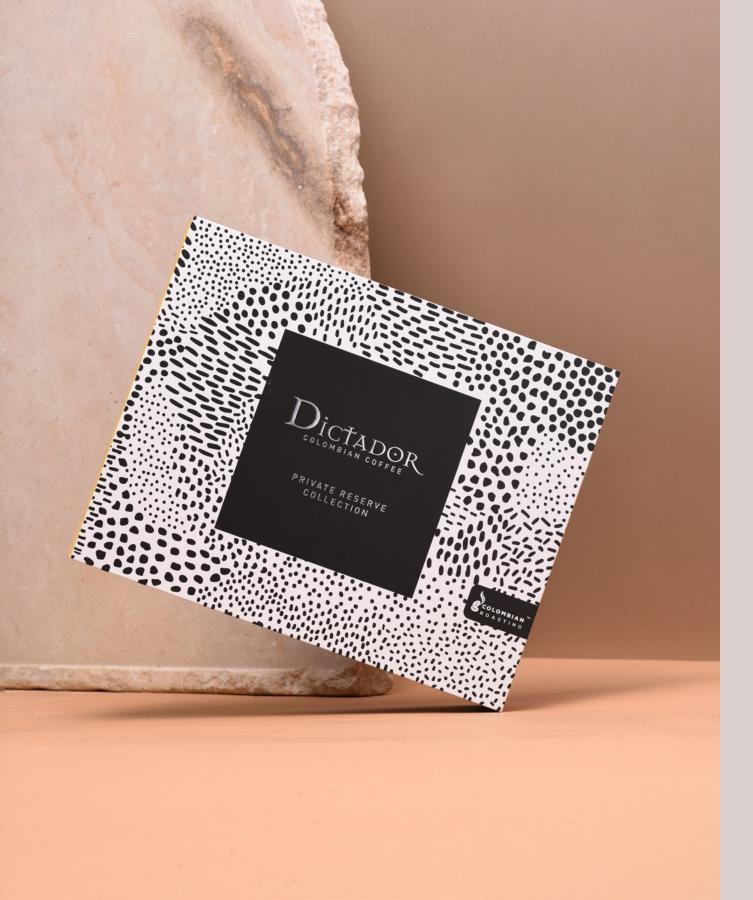

## **PRODUCT DATA**DICTADOR COFFEE PRIVATE RESERVE COLLECTION

| PRIVATE RESERVE COLLECTION |                               |  |  |  |
|----------------------------|-------------------------------|--|--|--|
| PRODUCT ID                 | 0001349                       |  |  |  |
| TYPE                       | GROUND COFFEE                 |  |  |  |
| UNIT QUANITY               | 1 pc (4 types x 7 drip bags)  |  |  |  |
| WEIGHT                     | 364g (including 28 drip bags) |  |  |  |