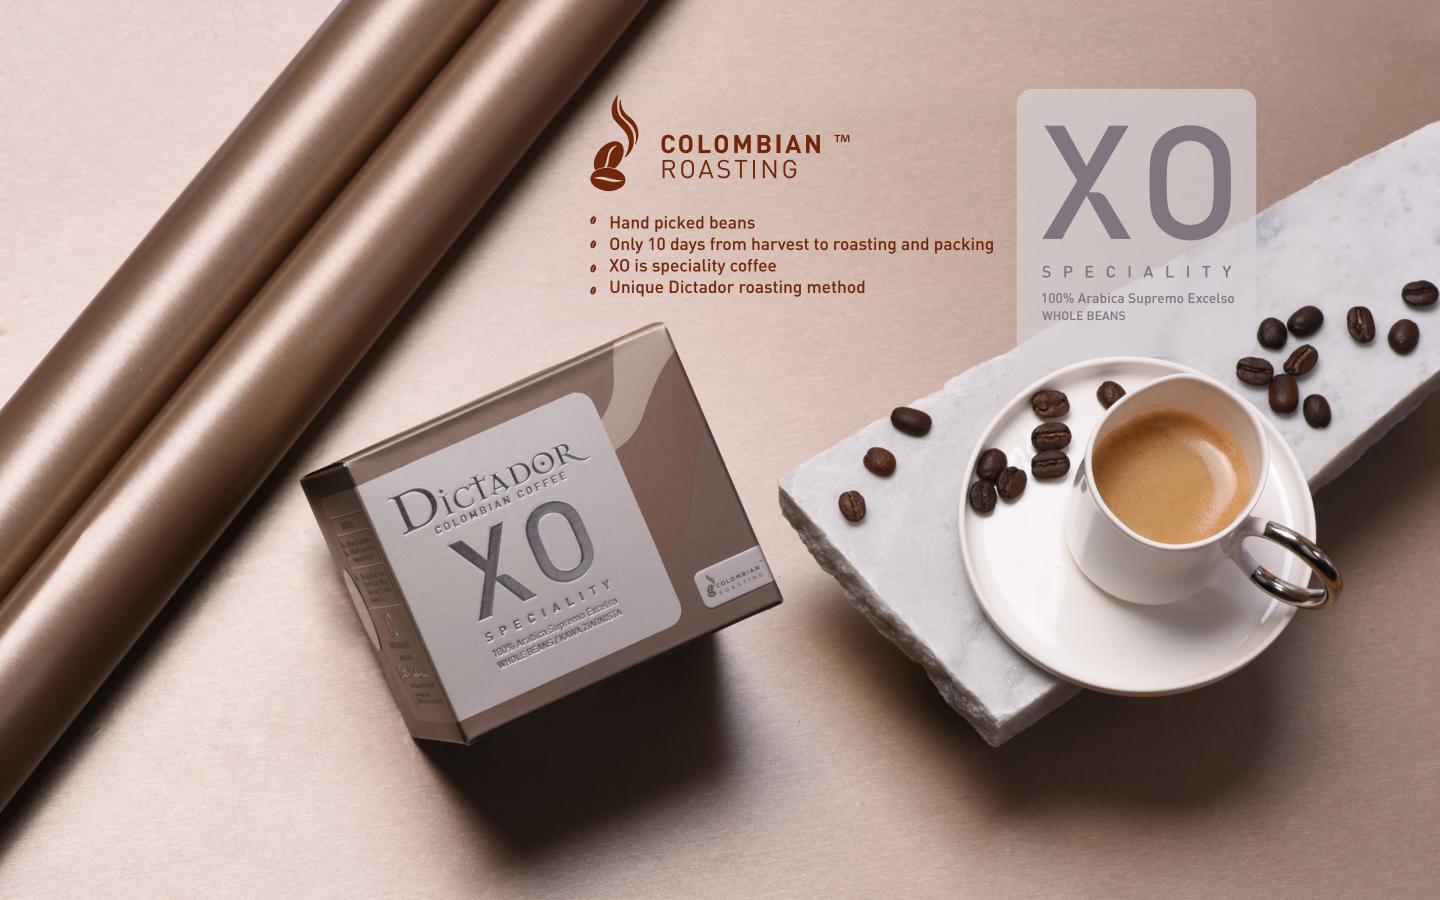

#### PRODUCT DATA DICTADOR COLOMBIAN COFFEE XO

| COLOMBIAN COFFEE XO 1 KG |                    |  |  |  |  |
|--------------------------|--------------------|--|--|--|--|
| PRODUCT ID               | 0001410            |  |  |  |  |
| ТҮРЕ                     | WHOLE BEANS COFFEE |  |  |  |  |
| UNIT QUANITY             | 12 pcs             |  |  |  |  |

| COLOMBIAN COFFEE XO 250 G |                    |  |  |  |  |
|---------------------------|--------------------|--|--|--|--|
| PRODUCT ID                | 0001409            |  |  |  |  |
| ТҮРЕ                      | WHOLE BEANS COFFEE |  |  |  |  |
| UNIT QUANITY              | 36 pcs             |  |  |  |  |