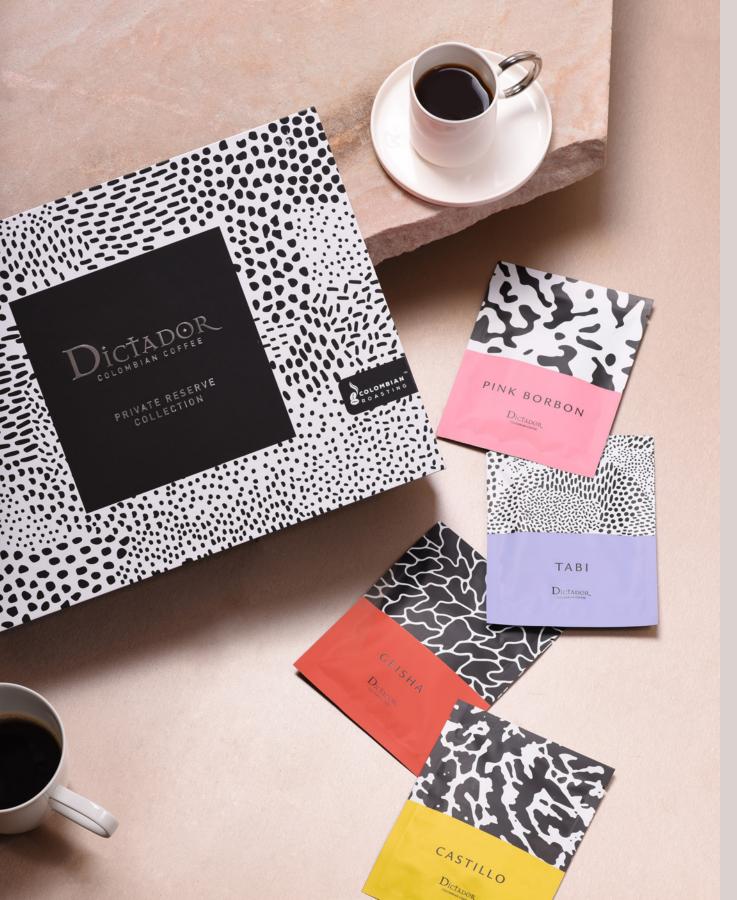

## **PRODUCT DATA**DICTADOR COFFEE PRIVATE RESERVE COLLECTION

| PRIVATE RESERVE COLLECTION |                               |  |  |  |
|----------------------------|-------------------------------|--|--|--|
| PRODUCT ID                 | 0001349                       |  |  |  |
| TYPE                       | GROUND COFFEE                 |  |  |  |
| UNIT QUANITY               | 1 pc (4 types x 7 drip bags)  |  |  |  |
| WEIGHT                     | 364g (including 28 drip bags) |  |  |  |