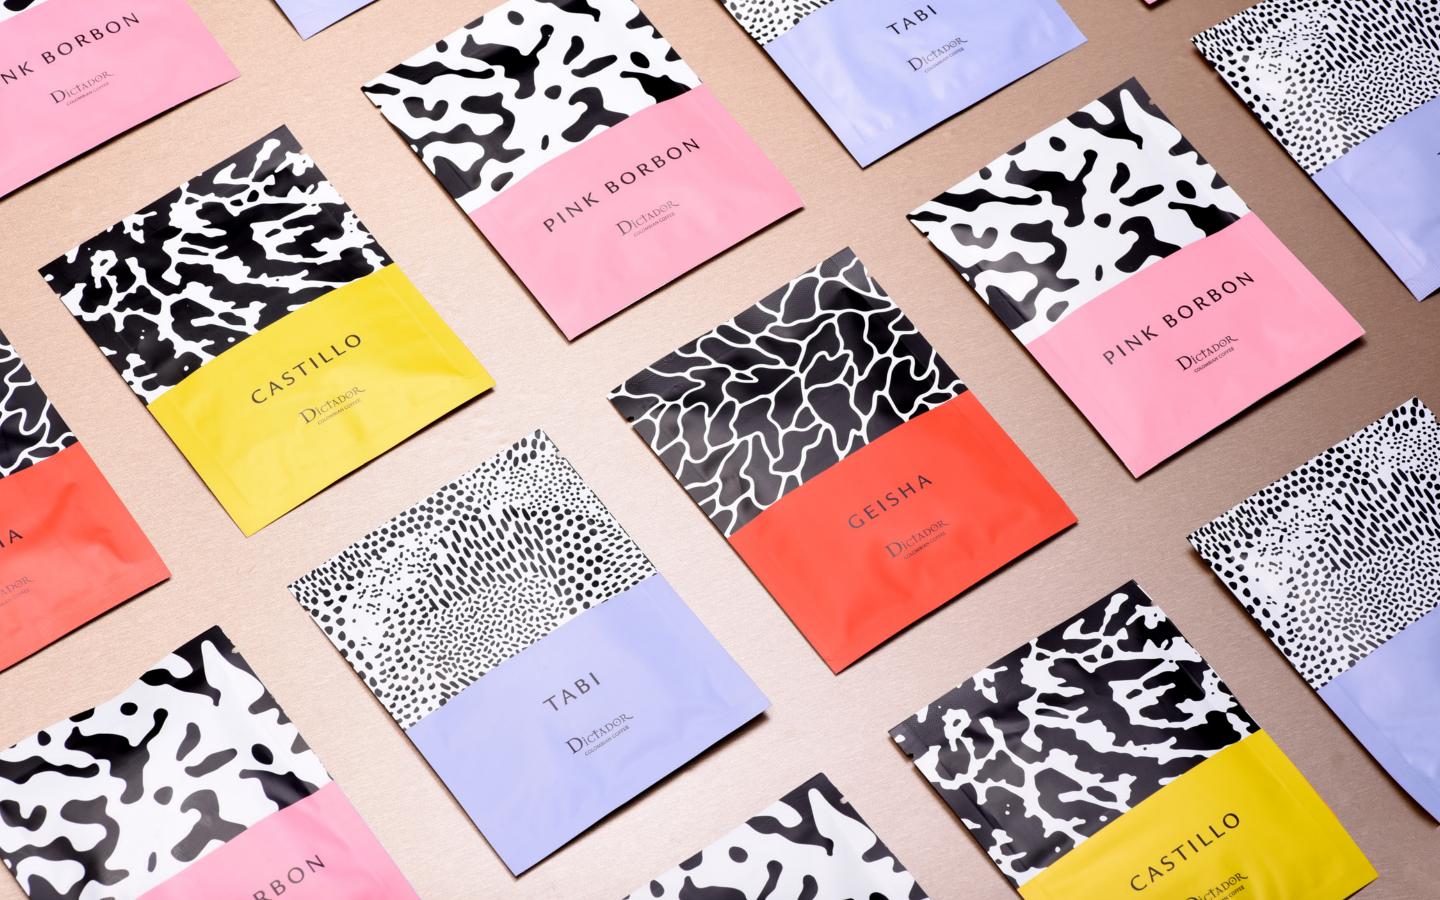

TABI

| Roast<br>Aroma<br>Flavor<br>Body | 000000 | Aroma  | Sweet, notes of almond, brown sugar, panela, hazelnut and cranberry. |
|----------------------------------|--------|--------|----------------------------------------------------------------------|
| Acidity<br>Sweetness             | 000    | Flavor | Intense and sweet, caramel notes.                                    |
| Aftertaste<br>Balance            | 0000   | Region | Coldono Cauca 1730 msnm Colombia                                     |

**GEISHA** 

| Roast<br>Aroma<br>Flavor<br>Body | 0 0 0 0<br>0 0<br>ness 0 0 0 0 | Aroma  | Hazelnut, Jasmine, Chocolate, Caramel,<br>Panela (brow sugar) , Orange and<br>Lemongrass, Red Fruits<br>(Blackberry and Strawberry) |
|----------------------------------|--------------------------------|--------|-------------------------------------------------------------------------------------------------------------------------------------|
| Acidity<br>Sweetness             |                                | Flavor | Chocolate, brown sugar and lemongrass.                                                                                              |
| Aftertaste<br>Balance            |                                | Region | Laderas del Tapias Geisha Lavado<br>1900 msnm Colombia                                                                              |

PINK BORBON

| Roast<br>Aroma<br>Flavor<br>Body | 000  | Aroma  | Milk chocolate, jasmine, lemon leaf, cherry, apple, panela, red fruits (blackberry, strawberry and blueberries). |
|----------------------------------|------|--------|------------------------------------------------------------------------------------------------------------------|
| Acidity<br>Sweetness             | 000  | Flavor | Sweet and fruity, notes of panela, brown sugar, cherry, strawberry and lemon                                     |
| Aftertaste<br>Balance            | 0000 | Region | Bruselas Huila 1780 msnm Colombia                                                                                |

**CASTILLO** 

| Roast<br>Aroma<br>Flavor<br>Body | 000  | Aroma  | Milk Chocolate, Caramel, Panela,<br>Almond, honey and jasmine. |  |  |  |
|----------------------------------|------|--------|----------------------------------------------------------------|--|--|--|
| Acidity<br>Sweetness             | 000  | Flavor | Panela (brow sugar), chocolate and peach.                      |  |  |  |
| Aftertaste<br>Balance            | 0000 | Region | Municipio de Florida 1950 msnm                                 |  |  |  |